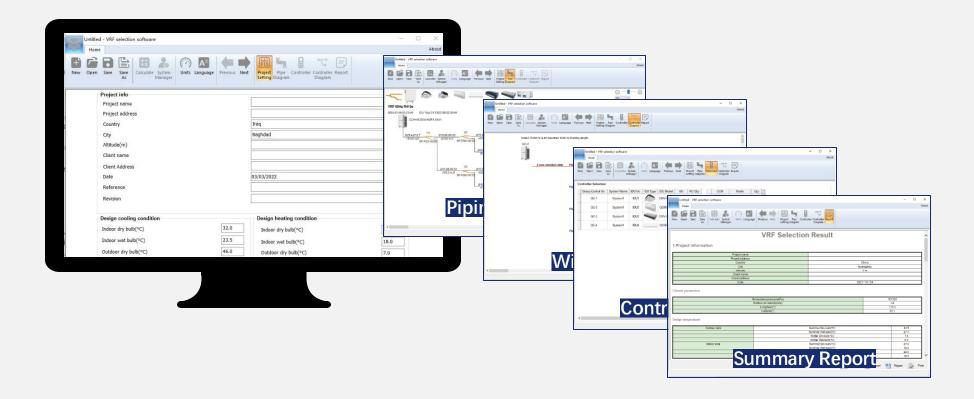

#### **Selection Software**

Selection software provides a comprehensive selection of system design reports and calculations. Base on the units selected, the software produces detailed system layout and piping requirement calculations, greatly improves the work efficiency.