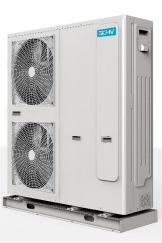

#### Heat Recovery (30/65kW)

- Max combination cap.:1040kW
- Cooling range:-10-46°C
- Heating range:-15-35 °C
- Intelligent defrosting program
- Max. water outlet temperature: 58°C

#### New Case(30/65/130kW)

- Max combination cap.:2080kW
- Cooling range:5-46°C
- Heating range:-15-30 °C
- Intelligent defrosting program
- Built-in water flow switch
- Unit backup function
- Cycle operation

#### EVI Type(35/75/155kW)

- Max combination cap.:2480kW
- Cooling range:-5-46°C
- Heating range:-30-45 °C
- Intelligent defrosting program
- Built-in water flow switch
- Unit backup function
- Max. water outlet temperature: 60°C