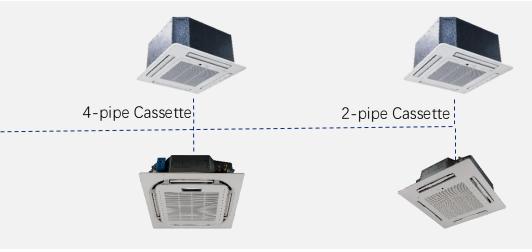

Front Return Air Handler

1-Way Cassette

Floor & Ceiling Unit

2-Way Cassette

Heat Recovery ventilator

4-Way Cassette (Compact)

7HP Floor Standing Unit

Round Flow Cassette