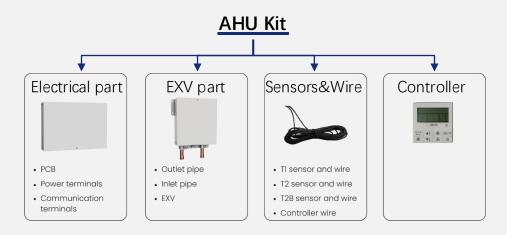

#### **AHU Kit**

- GCHV AHU kit is an interface that allows 3rd party manufacturer's
- AHU connecting to GCHV VRF outdoor units.
- No address limit and automatic addressing.
- Split type, convenient for installation.
- One electrical part has one address and can max.
   connect 4 EXV parts.
- One AHU kit can max. connect up to 120HP.