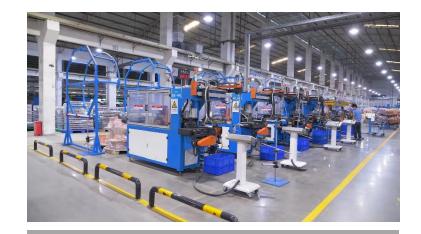

#### **COMPANY GALLERY**

Modern Production Line

Modern Production Equipment

Manipulator

Semi-anechoic Laboratory

Real-time Production Tracking

Transport Simulation

#### MANUFACTURING CENTER

The manufacturing center covers an area of more than 73,000 square meters, with three major workshops for LCAC, VRF and spare parts, and 17 advanced production lines. The annual production capacity can reach 1.7 million units, and the annual output value about 2 billion RMB.