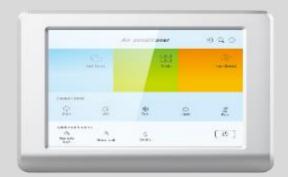

#### **CONTROL SYSTEM**

#### Wireless/Wired Controller

NT-05D

NT-06A

NT-10A

ZKX-C/T/A-06

CSP-D178

CSP-D179

CSP-D180

#### **Centralized Controller**

Simple Centralized Controller

Smart Box

Touch Screen Centralized Controller

CHV-Net Centralized Controller

BACnet Gateway

Modbus Gateway

Smart Manager APP