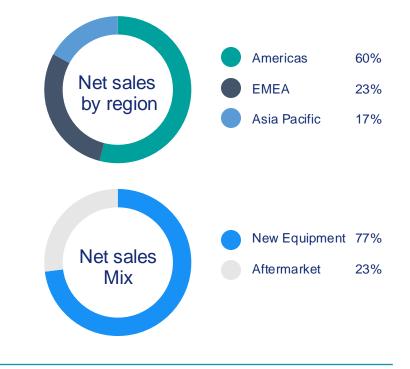

#### 2022 CARRIER NET SALES BREAKDOWN

Carrier is the leading global provider of healthy, safe, sustainable and intelligent building and cold chain solutions, with a diverse and world-class workforce.

We create SOLUTIONS THAT MATTER for people and our planet.

64%

19%

17%

\$13.4B Net sales\*