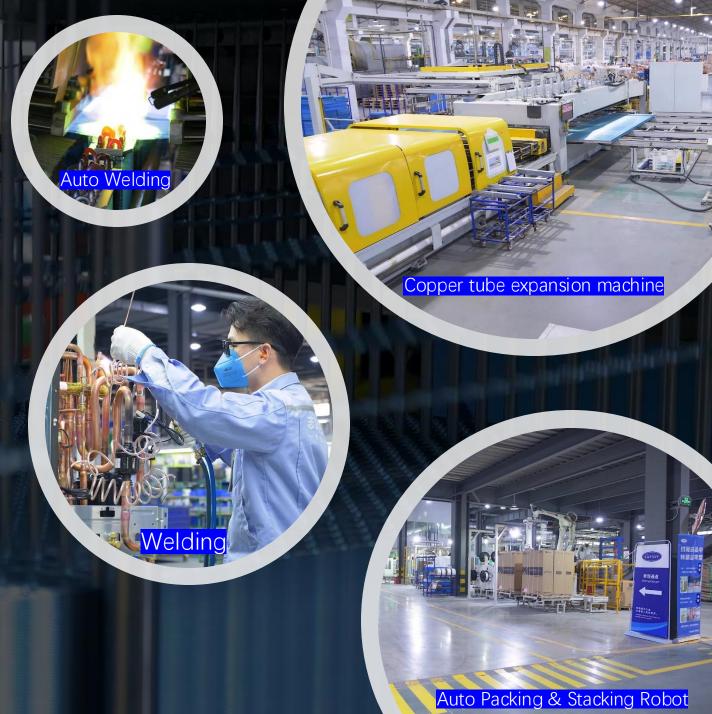

#### MANUFACTURING CENTER

The manufacturing center covers an area of more than 73,000 square meters, with three major workshops for LCAC, VRF and spare parts, and 17 advanced production lines. The annual production capacity can reach 1.7 million units, and the annual output value about 2 billion RMB.

According to the concept of lean production and safe production, through 5S, TPM, IE, EHS and other continuous improvement activities to ensure safe and efficient production and shorten the delivery cycle.

Use various robots, AGV system and other equipment, optimize logistics distribution, improve quality and production efficiency.

MES system helps a lot in tracking production schedule, inventory status, work schedule and other operations management to improve product quality and productivity.