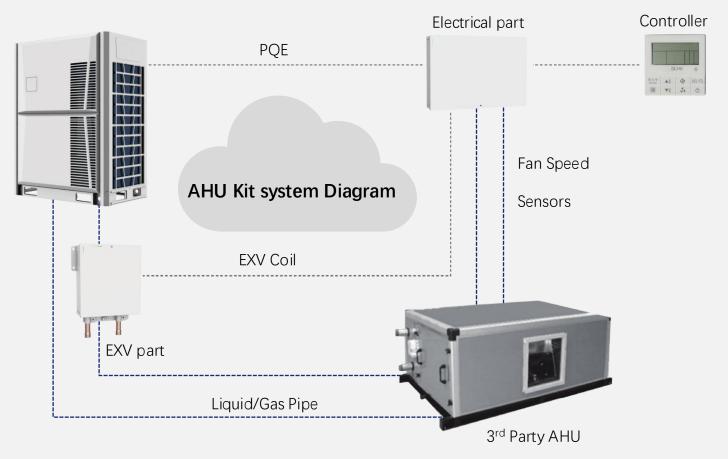

#### **AHU Kit**

- GCHV AHU kit is an interface that allows 3rd party manufacturer's
- AHU connecting to GCHV VRF outdoor units.
- No address limit and automatic addressing.
- Split type, convenient for installation.
- One electrical part has one address and can max.
   connect 4 EXV parts.
- One AHU kit can max. connect up to 120HP.