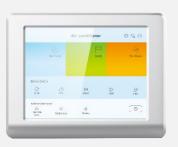

#### **Centralized Controller**

Simple Centralized Controller

Smart Box

Touch Screen Centralized Controller

CHV-Net Centralized Controller

BACnet Gateway

Modbus Gateway

Smart Manager APP