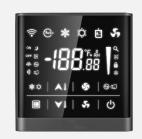

#### Wireless/Wired Controller

NT-05D

NT-06A

NT-10A

ZKX-C/T/A-06

CSP-D178

CSP-D179

CSP-D180