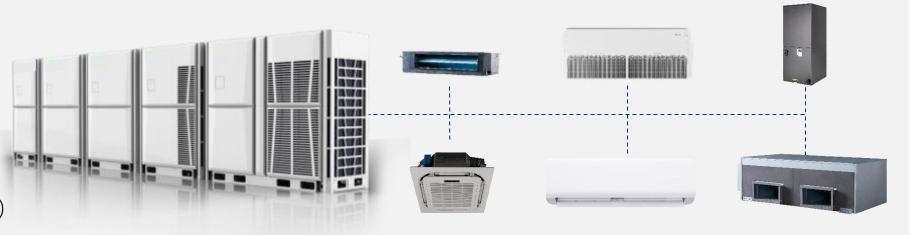

#### **VRF SERIES**

#### CHV-Pro (8-32HP)

- Max combination cap.:96HP
- Max 100 IDUs in a system
- Cooling range:-5-55°C
- Heating range:-30-30 °C
- Wireless communication(Optional)

#### GCHV Mini<sub>(12.5-33.5kW)</sub>

- Full DC inverter
- Total pipe length:100m(12.5-22.4kW), 120m(26-33.5kW)
- Cooling range:-5-55°C
- Heating range:-20-30 °C
- Auto addressing

#### CHV Mini(8-16kW)

- Full DC inverter.
- Compact body
- Cooling range:-5-55℃
- Heating range:-15-30 °C
- Refrigerant cooling technology
- Min noise level:54dB(A)